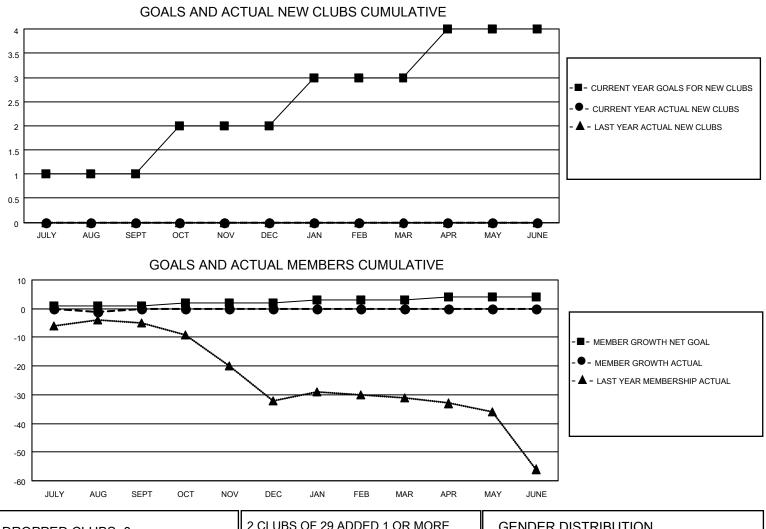

## LOCATION NEBRASKA

District 38 N

Results as of: 9/30/2020

| Clubs                 |               |           |               | Members               |                         |                         |                                                    |  |  |
|-----------------------|---------------|-----------|---------------|-----------------------|-------------------------|-------------------------|----------------------------------------------------|--|--|
| RESULTS FOR 2020-2021 |               |           |               | RESULTS FOR 2020-2021 |                         |                         |                                                    |  |  |
| QUARTER               | NEW CLUB GOAL | NEW CLUBS | DROPPED CLUBS | QUARTER               | IBER GROWTH NET<br>GOAL | MEMBER GROWTH<br>ACTUAL | DROPPED<br>MEMBERS ACTUAL<br>(including transfers) |  |  |
| JULY/AUG/SEPT         | 1             | 0         | 0             | JULY/AUG/SEPT         | 1                       | 7                       | 6                                                  |  |  |
| OCT/NOV/DEC           | 1             | 0         | 0             | OCT/NOV/DEC           | 1                       | 0                       | 0                                                  |  |  |
| JAN/FEB/MAR           | 1             | 0         | 0             | JAN/FEB/MAR           | 1                       | 0                       | 0                                                  |  |  |
| APR/MAY/JUNE          | 1             | 0         | 0             | APR/MAY/JUNE          | 1                       | 0                       | 0                                                  |  |  |

| DROPPED CLUBS: 0 |   | 2 CLUBS OF 29 ADDED 1 OR MORE<br>NEW MEMBERS | GENDER DISTRIBUTION        |              |     |
|------------------|---|----------------------------------------------|----------------------------|--------------|-----|
|                  |   |                                              | MALE                       | 516 (72.17%) |     |
|                  |   |                                              | FEMALE                     | 199 (27.83%) |     |
| DROPPED MEMBERS  |   |                                              |                            |              |     |
| DECEASED         | 1 | CLICK HERE FOR CUMULATIVE                    | TOTAL FAMILY UNIT MEMBERS  |              | 144 |
| CLUB CANCELLED 0 |   | MEMBERSHIP DATA                              |                            |              | 73  |
| OTHER            | 5 |                                              | FAMILY MEMBERS PAYING HALF |              |     |
| TOTAL            | 6 |                                              | 0000                       |              |     |